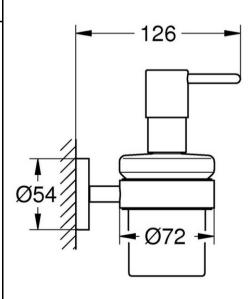

# SANITARY WARE SPECIFICATION SHEET

Grohe (Germany) "Essentials" Wall-mounted **Item Descriptions** 160ml glass soap dispenser with chrome plated holder **Dimensions** Refer to drawing Model 40448001 Material Metal and Glass / Chrome Plated Manufacturer Grohe (Germany) Source Acme Sanitary Ware Co. Ltd Mr. Eric Wong/ Mr. Don Yuen Contact Tel/Fax (852) 2388-7171 / (852) 2710-8012 E-mail acme@acmesanitary.com.hk Website www.acmesanitary.com.hk