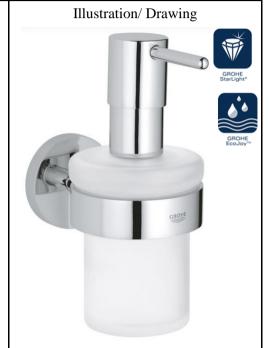

# SANITARY WARE SPECIFICATION SHEET

Grohe (Germany) "Essentials" Wall-mounted **Item Descriptions** 160ml glass soap dispenser with chrome plated holder **Dimensions** Refer to drawing Model 40448001 Material Metal and Glass / Chrome Plated Manufacturer Grohe (Germany) Source Acme Sanitary Ware Co. Ltd Mr. Eric Wong/ Mr. Don Yuen Contact Tel/Fax (852) 2388-7171 / (852) 2710-8012 E-mail acme@acmesanitary.com.hk Website www.acmesanitary.com.hk