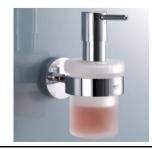

# SANITARY WARE SPECIFICATION SHEET

Grohe (Germany) "Essentials" Wall-mounted **Item Descriptions** 160ml glass soap dispenser with chrome plated holder **Dimensions** Refer to drawing Model 40448001 Material Metal and Glass / Chrome Plated Manufacturer Grohe (Germany) Source Acme Sanitary Ware Co. Ltd Mr. Eric Wong/ Mr. Don Yuen Contact Tel/Fax (852) 2388-7171 / (852) 2710-8012 E-mail acme@acmesanitary.com.hk Website www.acmesanitary.com.hk